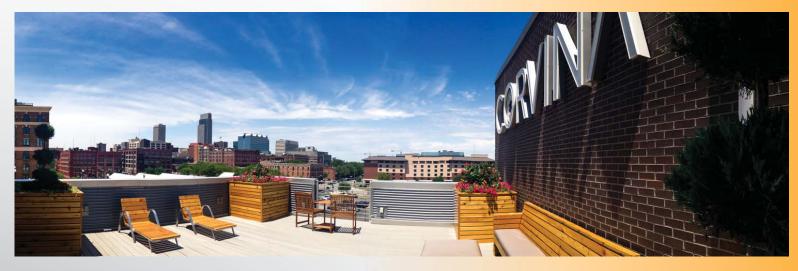

## The Corvina Mixed-Use Apartments Omaha, Nebraska

Structural Engineering services for:

- Mixed-use office and residential building with approximately 141,000 square feet over five levels.
- A portion of the residential building extends over an existing parking garage that remained as a parking garage.
- The residential units included exterior balconies of varying sizes.
- The first-floor podium was framed with a combination of structural steel composite beams and precast concrete columns. The project also included significant framing modifications to an existing adjacent warehouse building to convert it into an additional parking garage.