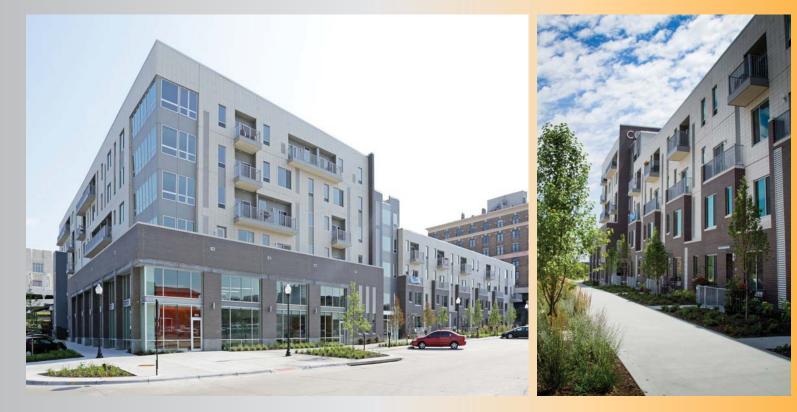

## The Corvina Mixed-Use Apartments Omaha, Nebraska

Structural Engineering services for:

- Mixed-use office and residential building with approximately 141,000 square feet over five levels.
- A portion of the residential building extends over an existing parking garage that remained as a parking garage.
- The residential units included exterior balconies of varying sizes.
- The first-floor podium was framed with a combination of structural steel composite beams and precast concrete columns. The project also included significant framing modifications to an existing adjacent warehouse building to convert it into an additional parking garage.